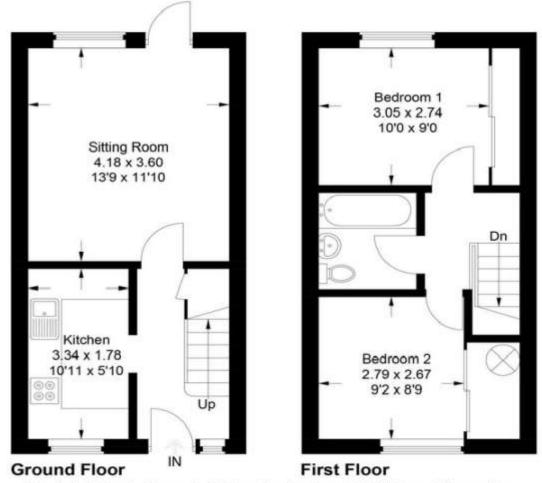

**EPC: D COUNCIL TAX BAND: C** 

GUIDE PRICE: £375,000. FREEHOLD

PIKE SMITH & KEMP Lower Road, Cookham Berkshire, SL6 9EH

cookham@pikesmithkemp.co.uk 01628 532010 www.pskweb.co.uk

Approximate Gross Internal Area Ground Floor = 28 sq m / 301 sq ft First Floor = 27.7 sq m / 298 sq ft Total = 55.7 sq m / 599 sq ft

This plan is for layout guidance only. Not drawn to scale unless stated. Windows and door openings are approximate. Whilst every care is taken in the preparation of this plan, please check all dimensions, shapes and compass bearings before making any decisions reliant upon them.

CJ Property Marketing Ltd Produced for Andrew Milsom