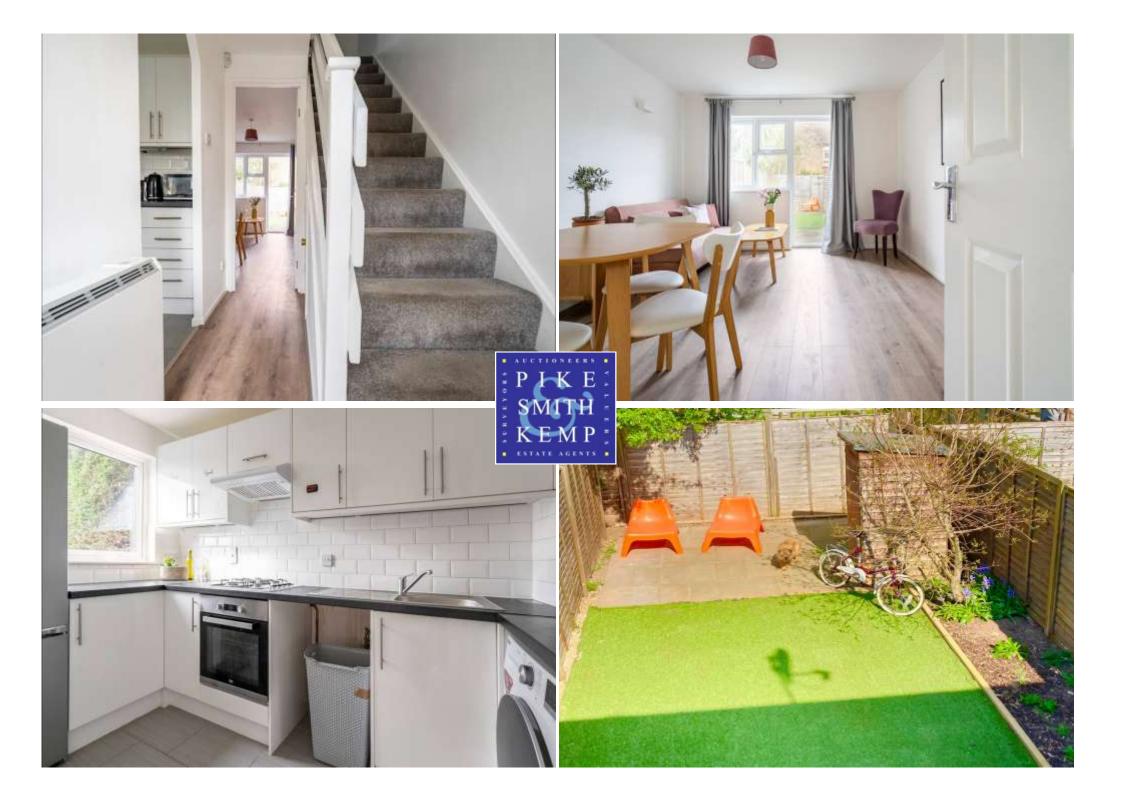

## 15 HELLYER WAY, BOURNE END, SL8 5XL

15 Hellyer Way is a well presented two bedroom terraced home situated on a popular development within walking distance of Bourne End village centre. Private rear garden, two bedrooms, refitted bathroom, entrance hall, living/dining room, refitted kitchen, double glazing, electric storage heating, residents parking area.